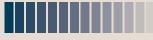

Yogurt is strained to remove whey AND water. The longer it's strained, the thicker it becomes, creating different styles, textures, AND protein contents.

Grams PRO/Cup

Grams PRO/Cup Grams PRO/Cup

Grams PRO/Cup

**Unstrained Yogurt** 

**THICKER** Australian-style **Yogurt** 

**Yogurt** 

THICKEST Icelandic-style Yogurt

The culturing process helps to break down lactose, making it easier for people with lactose intolerance to digest yogurt.