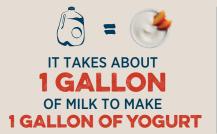

# DROUDLA WISCONSIN

- Yogurt Facts -

YOGURT IS MADE WITH MILK THROUGH THE FERMENTATION OF LACTOSE

Added lactic acid-producing cultures grow and thicken the milk which takes on a delicious, tangy quality, resulting in the yogurt we know and love.