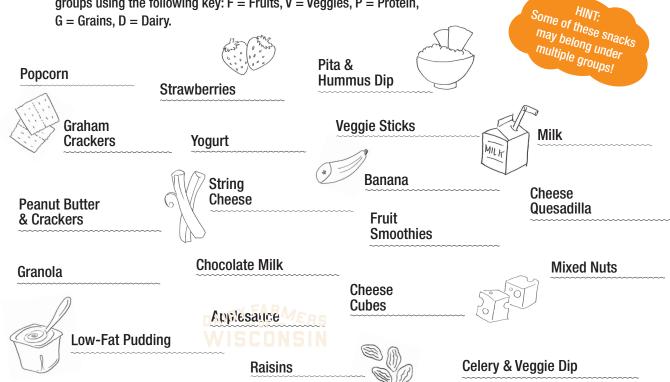

## **Build a Better Snack**

Draw a line to connect the appropriate food PART I group to its most important nutrient.

| FRUITS                                      | A.    | Protein: helps you grow and build strong muscles          |  |  |  |
|---------------------------------------------|-------|-----------------------------------------------------------|--|--|--|
| vegetables                                  | B.    | Calcium: builds strong<br>bones and teeth                 |  |  |  |
| Protein                                     | C.    | Vitamin A: for healthy skin<br>and good vision            |  |  |  |
| GRAINS                                      | D.    | Vitamin C: helps heal cuts,<br>as well as fight infection |  |  |  |
| DAIRY                                       | E,    | Carbohydrate: an excellent source of energy               |  |  |  |
|                                             |       |                                                           |  |  |  |
| PART II                                     | ~~~~~ | ······                                                    |  |  |  |
| Label each of the snacks below with their a |       |                                                           |  |  |  |

### **Build a Better Snack**

Draw a line to connect the appropriate food group to its most important nutrient.

Build your favorite snack to take to school using the list from Part II. Draw your snack in the bag below. Your snack must include at least three different food groups.

ppropriate food groups using the following key: F = Fruits, V = Veggies, P = Protein, G = Grains, D = Dairy.

### Build your favorite snack to take to school using the list from Part II. Draw your snack in the bag below. Your snack must include at least three different food groups.

Label each of the snacks below with their appropriate food groups using the following key: F = Fruits, V = Veggies, P = Protein, G = Grains, D = Dairy.