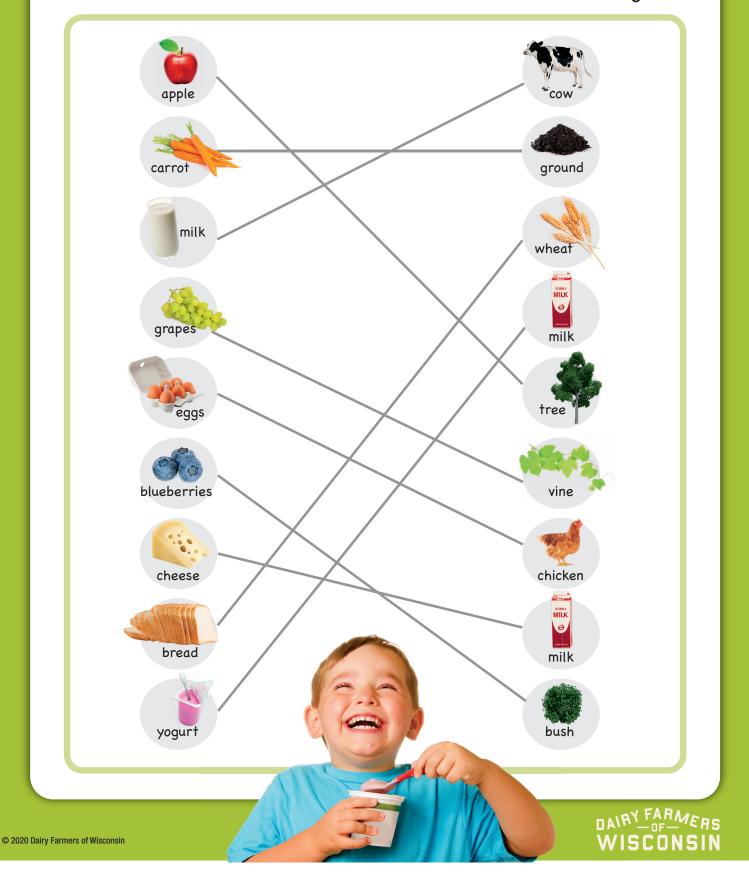

# Where Does FoodCome From?

Everything you eat comes from somewhere. Draw a line to connect the food on the left with where it comes from on the right.

## Where Does FoodCome From?

Everything you eat comes from somewhere. Draw a line to connect the food on the left with where it comes from on the right.

PART III