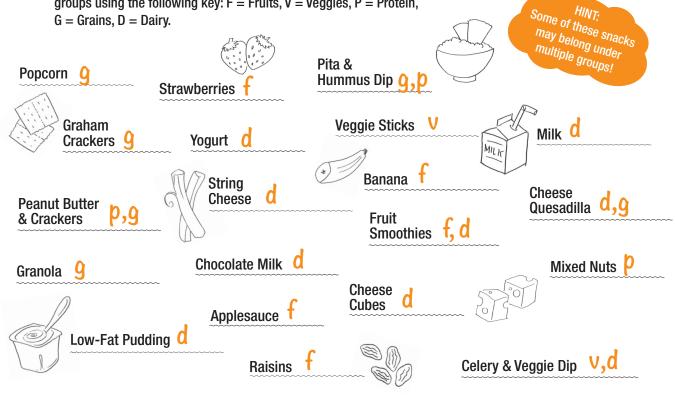

Build your favorite snack to take to school using the list from Part II. Draw your snack in the bag below. Your snack must include at least three different food groups.

ppropriate food groups using the following key: F = Fruits, V = Veggies, P = Protein, G = Grains, D = Dairy.

### Build your favorite snack to take to school using the list from Part II. Draw your snack in the bag below. Your snack must include at least three different food groups.

Label each of the snacks below with their appropriate food groups using the following key: F = Fruits, V = Veggies, P = Protein, G = Grains, D = Dairy.