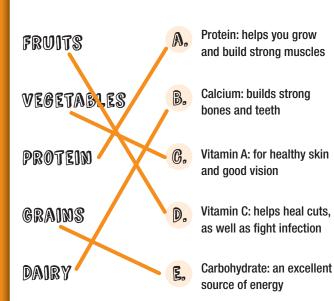

## **Build a Better Snack**

Draw a line to connect the appropriate food PART I group to its most important nutrient.

| FRUITS                                      | A.    | Protein: helps you grow and build strong muscles          |  |  |  |
|---------------------------------------------|-------|-----------------------------------------------------------|--|--|--|
| vegetables                                  | B.    | Calcium: builds strong<br>bones and teeth                 |  |  |  |
| Protein                                     | C.    | Vitamin A: for healthy skin<br>and good vision            |  |  |  |
| GRAINS                                      | D.    | Vitamin C: helps heal cuts,<br>as well as fight infection |  |  |  |
| DAIRY                                       | E,    | Carbohydrate: an excellent source of energy               |  |  |  |
|                                             |       |                                                           |  |  |  |
| PART II                                     | ~~~~~ | ······                                                    |  |  |  |
| Label each of the snacks below with their a |       |                                                           |  |  |  |

### **Build a Better Snack**

Draw a line to connect the appropriate food group to its most important nutrient.