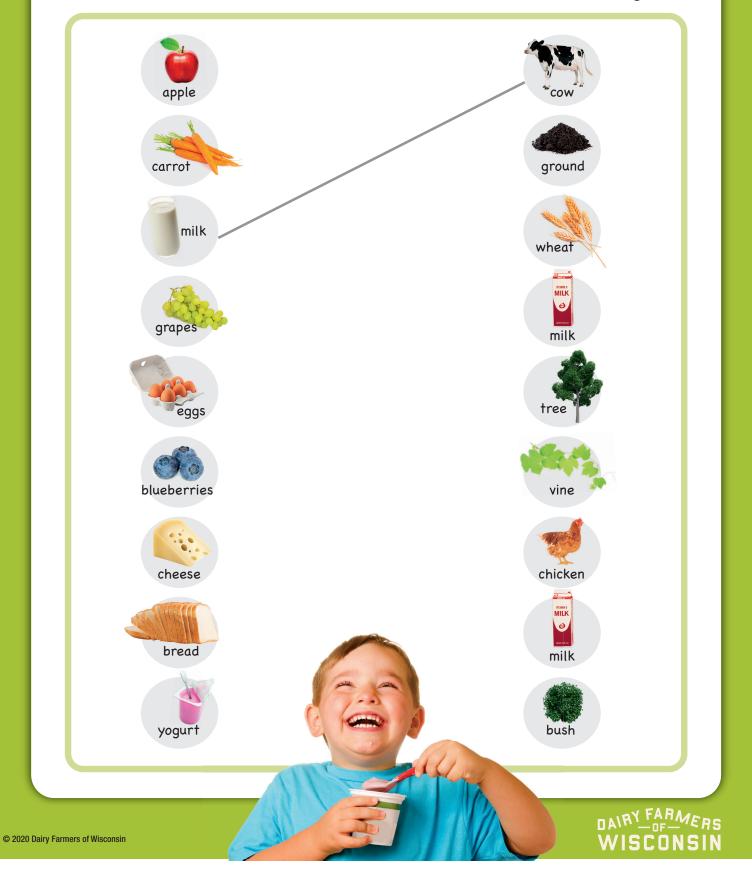

# Where Does FoodCome From?

Everything you eat comes from somewhere. Draw a line to connect the food on the left with where it comes from on the right.

## Where Does FoodCome From?

Everything you eat comes from somewhere. Draw a line to connect the food on the left with where it comes from on the right.

PART III